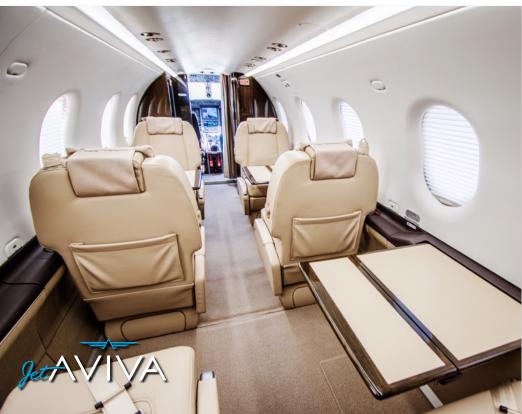

# **INTERIOR & CABIN:**

Executive 6+2 Configuration in a classically beautiful beige leather with contrasting dark glossy wood cabinetry. Ten (10) total seats including pilot and copilot. Cabin audio entertainment system with iPod plugin adapter.