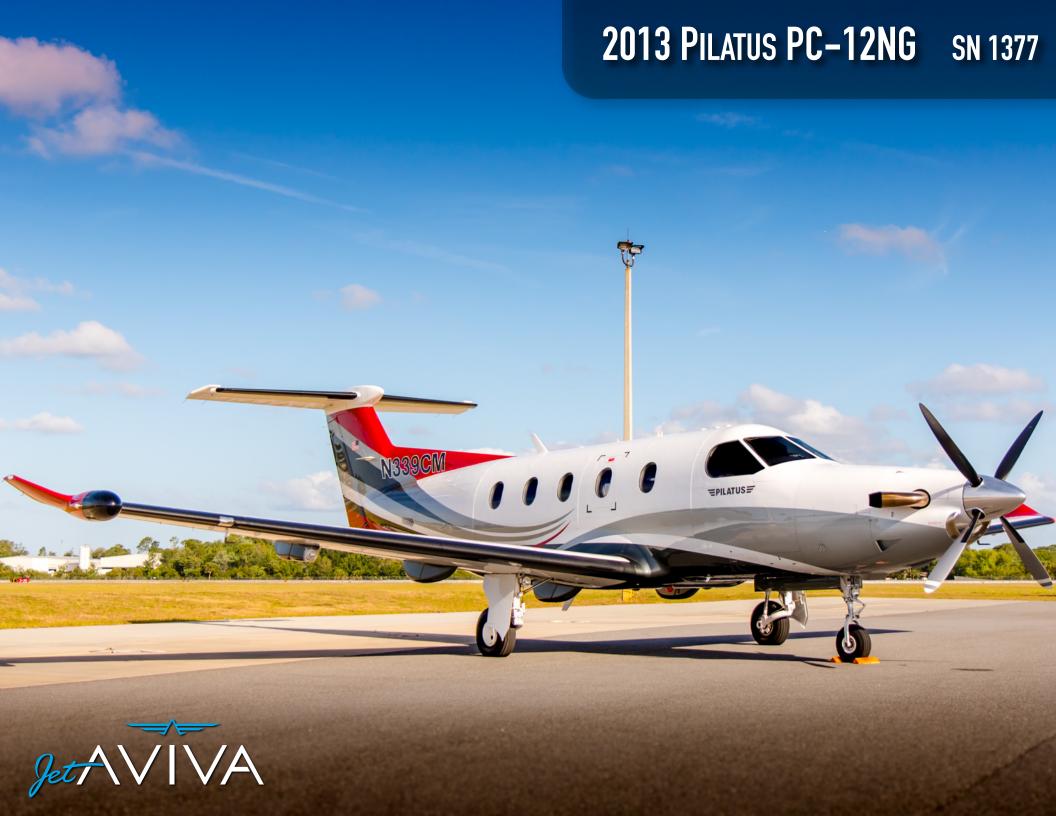

# **EXTERIOR & PAINT:**

Beautifully designed in Overall White, Light Gray, Dark Gray and Red accent stripes.