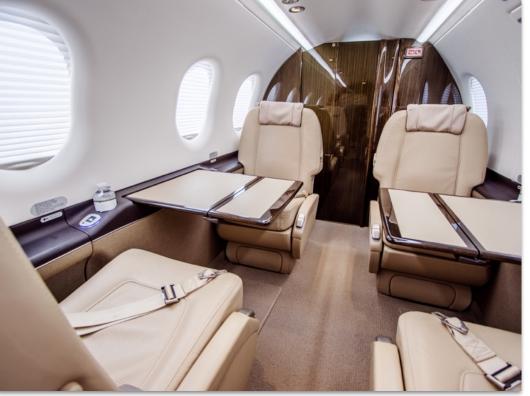

# **INTERIOR & CABIN:**

Executive 6+2 Configuration in a classically beautiful beige leather with contrasting dark glossy wood cabinetry. Ten (10) total seats including pilot and copilot. Cabin audio entertainment system with iPod plugin adapter.