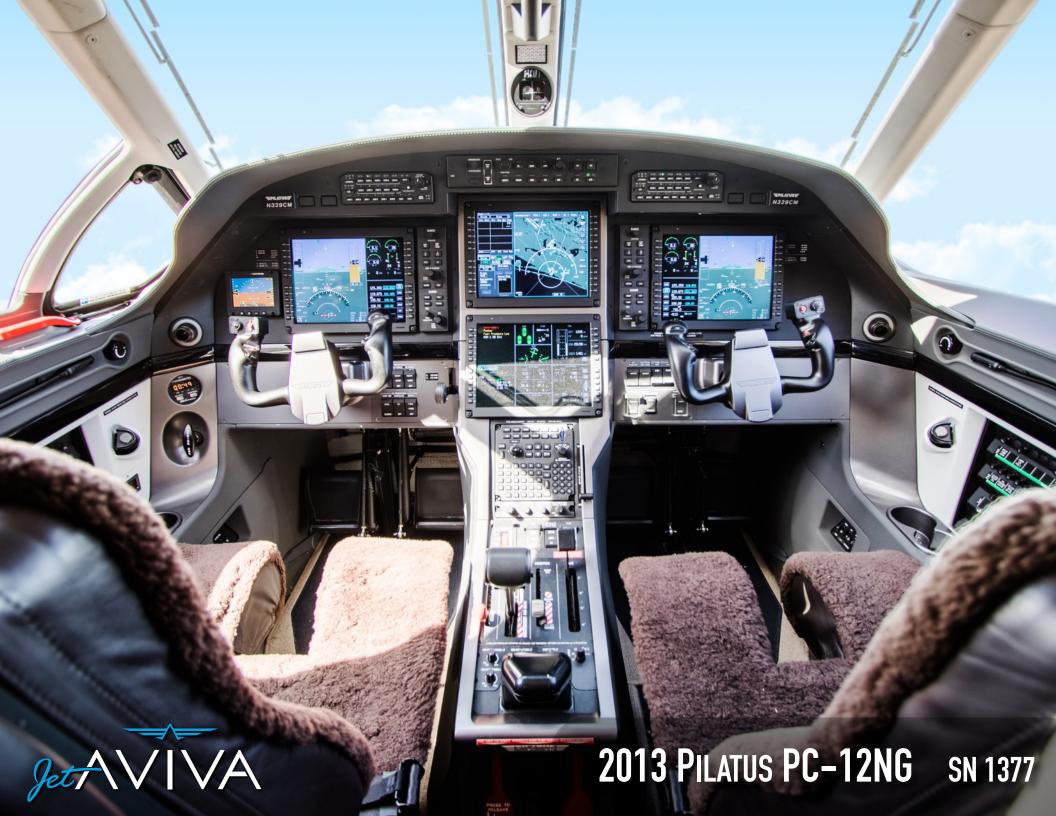

### **AVIONICS:**

Integrated Honeywell Primus Apex Suite
Synthetic Vision
XM Satellite Weather
TAWS Class B & TCAS I (KMH 920)
Two Mode S Transponders
Stormscope (WX 500)
Radar Altimeter
WAAS GPS Capability

### **ADDITIONAL FEATURES:**

Connected Flight Deck
Cursor Control Device (CCD)
Executive 6+2 Configuration
Dual Lead-Acid Batteries
Kannad 406 ELT with NAV interface
Cockpit Voice & Flight Data Recorder (CVFDR)
Cabin Entertainment System