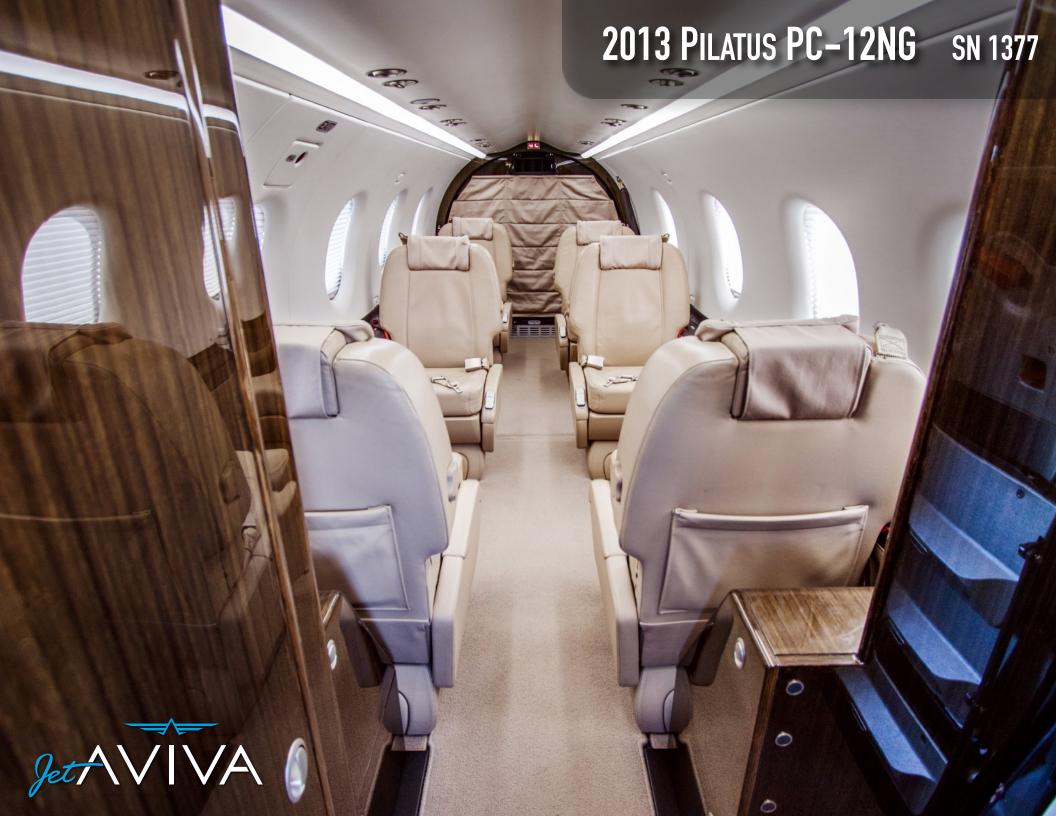

# **INTERIOR & CABIN:**

Executive 6+2 Configuration in a classically beautiful beige leather with contrasting dark glossy wood cabinetry. Ten (10) total seats including pilot and copilot. Cabin audio entertainment system with iPod plugin adapter.