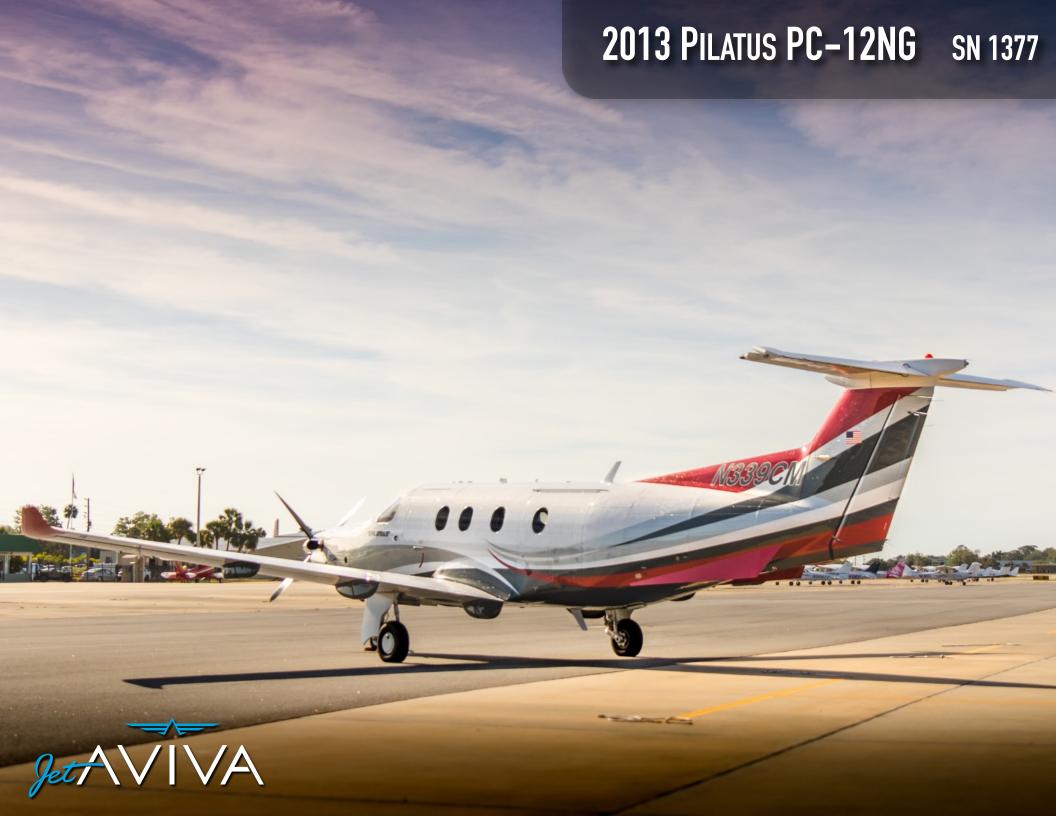

# **EXTERIOR & PAINT:**

Beautifully designed in Overall White, Light Gray, Dark Gray and Red accent stripes.