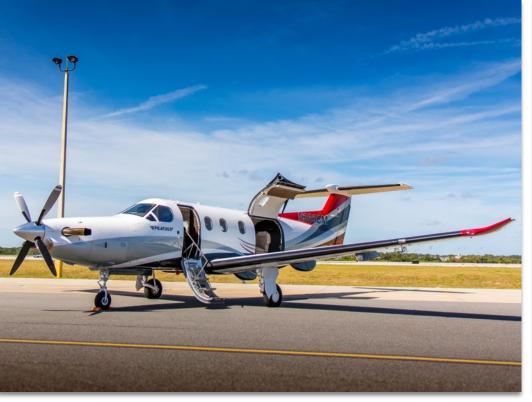

# **EXTERIOR & PAINT:**

Beautifully designed in Overall White, Light Gray, Dark Gray and Red accent stripes.

# **INTERIOR & CABIN:**

Executive 6+2 Configuration in a classically beautiful beige leather with contrasting dark glossy wood cabinetry. Ten (10) total seats including pilot and copilot. Cabin audio entertainment system with iPod plugin adapter.