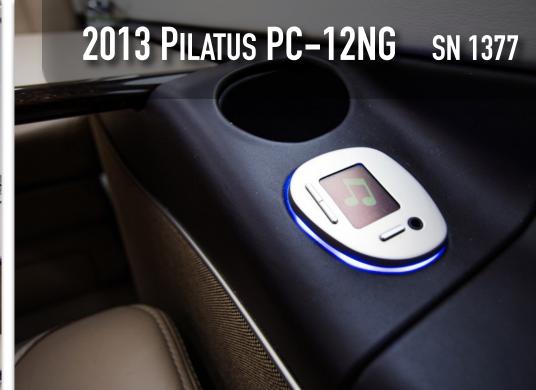

# **INTERIOR & CABIN:**

Executive 6+2 Configuration in a classically beautiful beige leather with contrasting dark glossy wood cabinetry. Ten (10) total seats including pilot and copilot. Cabin audio entertainment system with iPod plugin adapter.