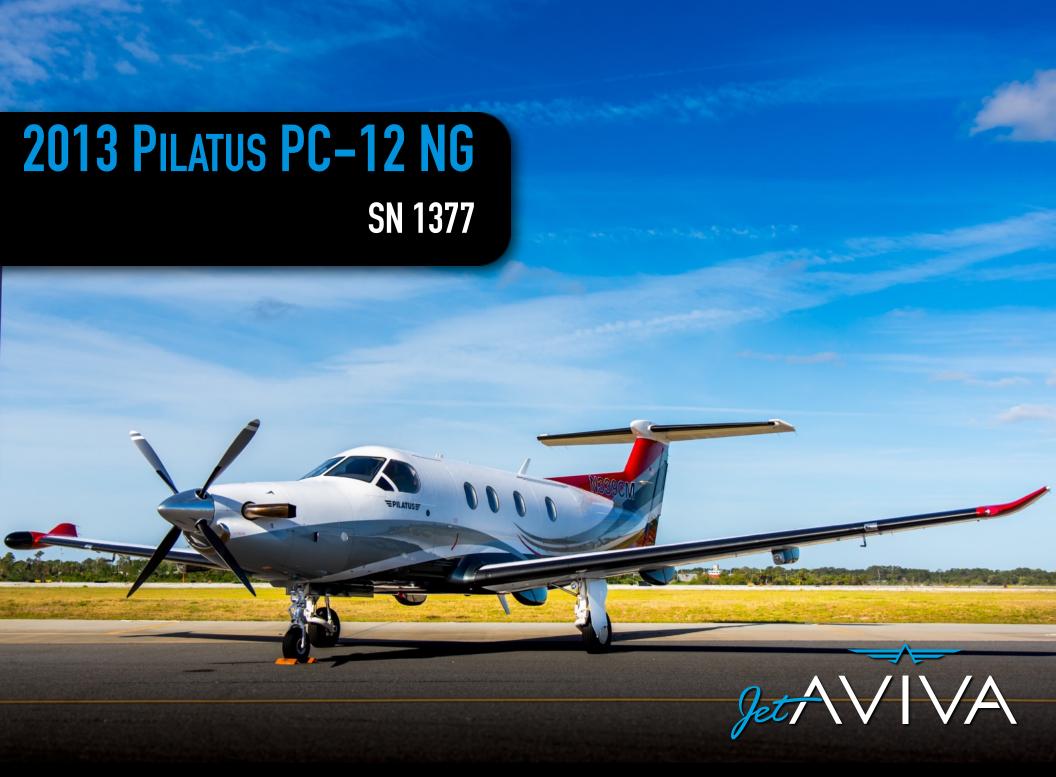

YEAR & MODEL: 2013 PC-12 NG AIRFRAME TT: 690

SERIAL NUMBER: 1377 ENGINE TT: 690

REGISTRATION: N439CM LOCATION: KANSAS, USA

#### **AIRFRAME:**

2013 Airframe 690 Hours TTAF