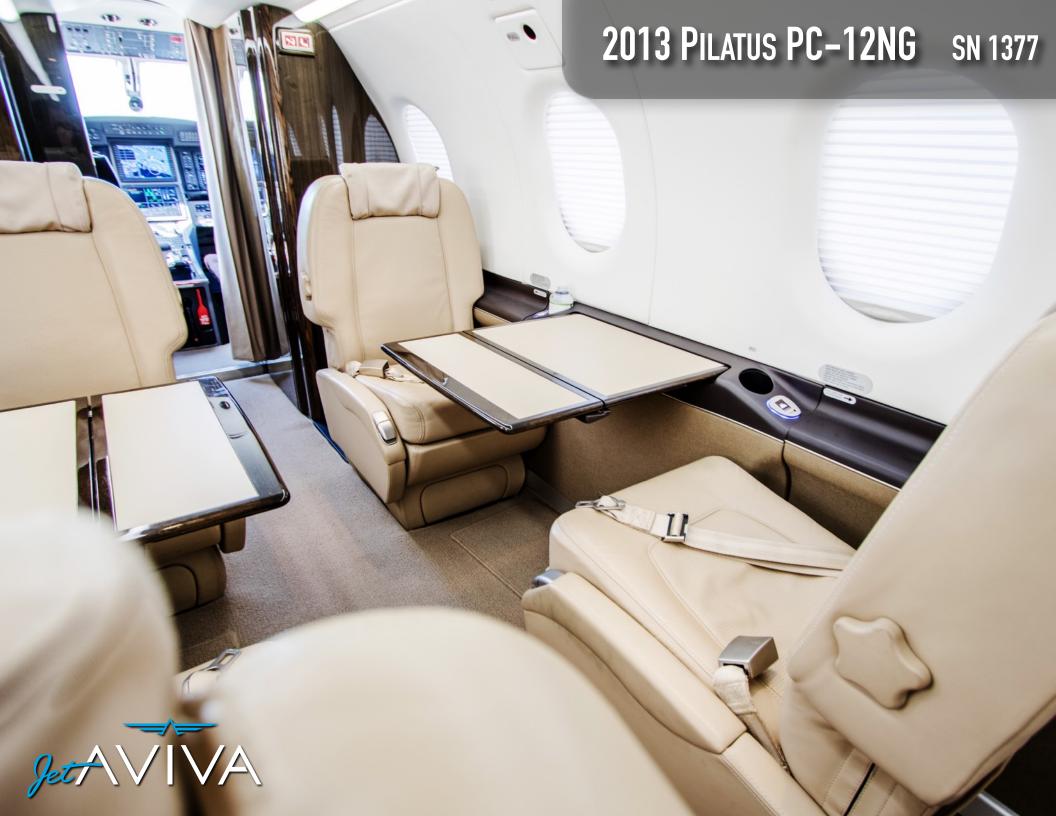

# **INTERIOR & CABIN:**

Executive 6+2 Configuration in a classically beautiful beige leather with contrasting dark glossy wood cabinetry. Ten (10) total seats including pilot and copilot. Cabin audio entertainment system with iPod plugin adapter.